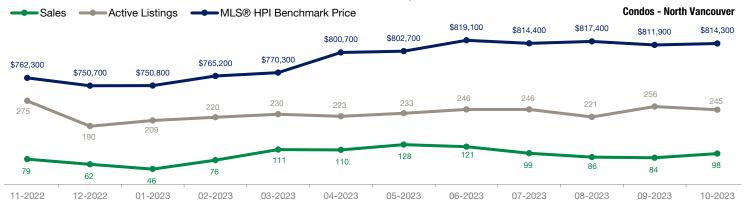

| Condos                   |           | October   |                    |           | October September |                    |  |  |
|--------------------------|-----------|-----------|--------------------|-----------|-------------------|--------------------|--|--|
| Activity Snapshot        | 2023      | 2022      | One-Year<br>Change | 2023      | 2022              | One-Year<br>Change |  |  |
| Total Active Listings    | 245       | 295       | - 16.9%            | 256       | 283               | - 9.5%             |  |  |
| Sales                    | 98        | 87        | + 12.6%            | 84        | 57                | + 47.4%            |  |  |
| Days on Market Average   | 18        | 29        | - 37.9%            | 17        | 23                | - 26.1%            |  |  |
| MLS® HPI Benchmark Price | \$814,300 | \$774,700 | + 5.1%             | \$811,900 | \$781,000         | + 4.0%             |  |  |