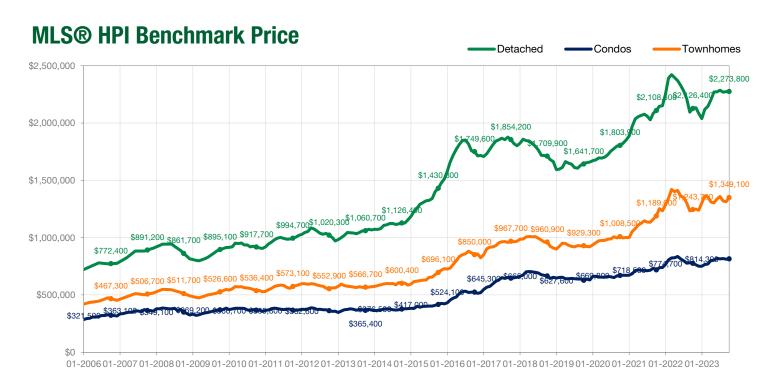

#### October 2023

| Detached Properties      |             | October     |                    | September   |             |                    |
|--------------------------|-------------|-------------|--------------------|-------------|-------------|--------------------|
| Activity Snapshot        | 2023        | 2022        | One-Year<br>Change | 2023        | 2022        | One-Year<br>Change |
| Total Active Listings    | 251         | 253         | - 0.8%             | 268         | 291         | - 7.9%             |
| Sales                    | 59          | 62          | - 4.8%             | 53          | 50          | + 6.0%             |
| Days on Market Average   | 18          | 23          | - 21.7%            | 23          | 22          | + 4.5%             |
| MLS® HPI Benchmark Price | \$2,273,800 | \$2,126,400 | + 6.9%             | \$2,272,800 | \$2,094,600 | + 8.5%             |

| Condos                   |           | October   |                    |           | October September |                    |  |  |
|--------------------------|-----------|-----------|--------------------|-----------|-------------------|--------------------|--|--|
| Activity Snapshot        | 2023      | 2022      | One-Year<br>Change | 2023      | 2022              | One-Year<br>Change |  |  |
| Total Active Listings    | 245       | 295       | - 16.9%            | 256       | 283               | - 9.5%             |  |  |
| Sales                    | 98        | 87        | + 12.6%            | 84        | 57                | + 47.4%            |  |  |
| Days on Market Average   | 18        | 29        | - 37.9%            | 17        | 23                | - 26.1%            |  |  |
| MLS® HPI Benchmark Price | \$814,300 | \$774,700 | + 5.1%             | \$811,900 | \$781,000         | + 4.0%             |  |  |

| Townhomes                | October     |             |                    | September   |             |                    |
|--------------------------|-------------|-------------|--------------------|-------------|-------------|--------------------|
| Activity Snapshot        | 2023        | 2022        | One-Year<br>Change | 2023        | 2022        | One-Year<br>Change |
| Total Active Listings    | 85          | 96          | - 11.5%            | 82          | 104         | - 21.2%            |
| Sales                    | 34          | 41          | - 17.1%            | 28          | 20          | + 40.0%            |
| Days on Market Average   | 12          | 16          | - 25.0%            | 16          | 23          | - 30.4%            |
| MLS® HPI Benchmark Price | \$1,349,100 | \$1,243,700 | + 8.5%             | \$1,313,000 | \$1,232,400 | + 6.5%             |