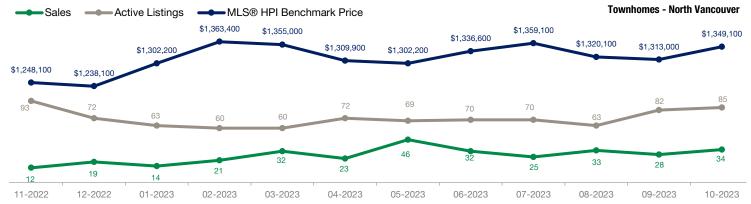

| Townhomes                | October     |             |                    | September   |             |                    |
|--------------------------|-------------|-------------|--------------------|-------------|-------------|--------------------|
| Activity Snapshot        | 2023        | 2022        | One-Year<br>Change | 2023        | 2022        | One-Year<br>Change |
| Total Active Listings    | 85          | 96          | - 11.5%            | 82          | 104         | - 21.2%            |
| Sales                    | 34          | 41          | - 17.1%            | 28          | 20          | + 40.0%            |
| Days on Market Average   | 12          | 16          | - 25.0%            | 16          | 23          | - 30.4%            |
| MLS® HPI Benchmark Price | \$1,349,100 | \$1,243,700 | + 8.5%             | \$1,313,000 | \$1,232,400 | + 6.5%             |