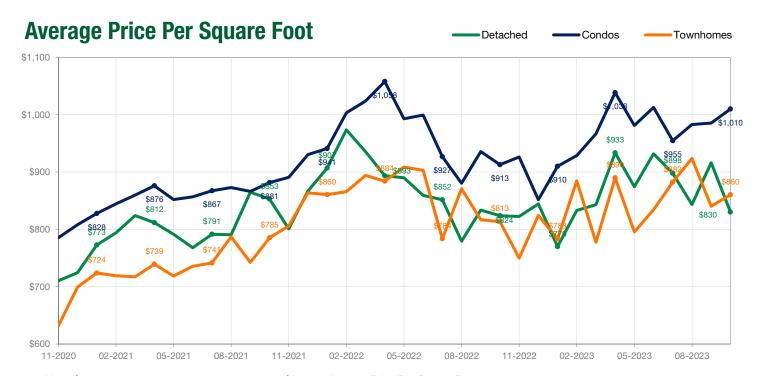

#### October 2023

Note: \$0 means that there is no sales activity, not \$0 as an MLS® HPI Benchmark Price.

Note: \$0 means that there is no sales activity, not \$0 as an Average Price Per Square Foot.