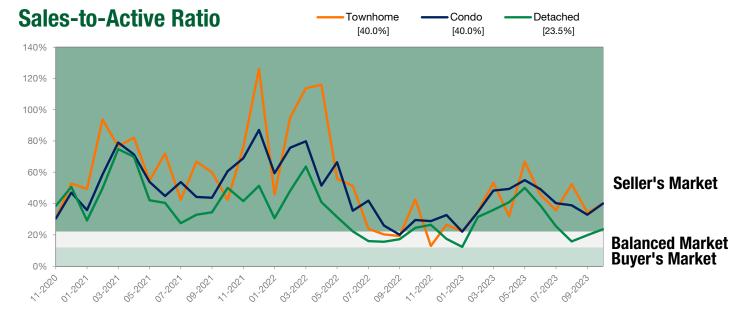

|             |                    |
|--------------------------|-------------|-------------|--------------------|-------------|-------------|--------------------|
| Activity Snapshot        | 2023        | 2022        | One-Year<br>Change | 2023        | 2022        | One-Year<br>Change |
| Total Active Listings    | 85          | 96          | - 11.5%            | 82          | 104         | - 21.2%            |
| Sales                    | 34          | 41          | - 17.1%            | 28          | 20          | + 40.0%            |
| Days on Market Average   | 12          | 16          | - 25.0%            | 16          | 23          | - 30.4%            |
| MLS® HPI Benchmark Price | \$1,349,100 | \$1,243,700 | + 8.5%             | \$1,313,000 | \$1,232,400 | + 6.5%             |



# REAL ESTATE BOARD

# **North Vancouver**

## **Detached Properties Report – October 2023**

| Price Range                 | Sales | Active<br>Listings | Avg Days<br>on Market |
|-----------------------------|-------|--------------------|-----------------------|
| \$99,999 and Below          | 0     | 0                  | 0                     |
| \$100,000 to \$199,999      | 0     | 0                  | 0                     |
| \$200,000 to \$399,999      | 0     | 0                  | 0                     |
| \$400,000 to \$899,999      | 0     | 5                  | 0                     |
| \$900,000 to \$1,499,999    | 0     | 11                 | 0                     |
| \$1,500,000 to \$1,999,999  | 27    | 42                 | 13                    |
| \$2,000,000 to \$2,999