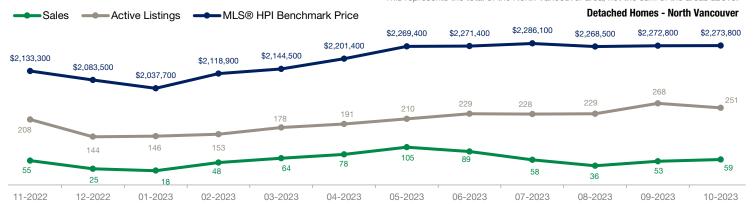

#### October 2023

| Detached Properties      |             | October     |                    | September   |             |                    |
|--------------------------|-------------|-------------|--------------------|-------------|-------------|--------------------|
| Activity Snapshot        | 2023        | 2022        | One-Year<br>Change | 2023        | 2022        | One-Year<br>Change |
| Total Active Listings    | 251         | 253         | - 0.8%             | 268         | 291         | - 7.9%             |
| Sales                    | 59          | 62          | - 4.8%             | 53          | 50          | + 6.0%             |
| Days on Market Average   | 18          | 23          | - 21.7%            | 23          | 22          | + 4.5%             |
| MLS® HPI Benchmark Price | \$2,273,800 | \$2,126,400 | + 6.9%             | \$2,272,800 | \$2,094,600 | + 8.5%             |